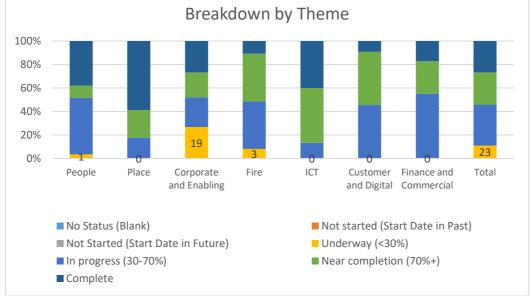

## **Report Summary:**

In the last 7 days, the number of Day 1 requirements marked complete has increased from 48 - 56 and the number nearing completion (<70% complete) has increased from 46 - 57.

The 8 Day 1 requirements completed this week cut across a number of themes including Corporate and Enabling, People, Place and the Fire Service.

|                                    | People | Place | Corporate and Enabling | Fire | ICT | <b>Customer and Digital</b> | Finance and<br>Commercial | Total |
|------------------------------------|--------|-------|------------------------|------|-----|-----------------------------|---------------------------|-------|
| No Status (Blank)                  | 0      | 0     | 0                      | 0    | 0   | 0                           | 0                         | 0     |
| Not started (Start Date in Past)   | 0      | 0     | 0                      | 0    | 0   | 0                           | 0                         | 0     |
| Not Started (Start Date in Future) | 0      | 0     | 0                      | 0    | 0   | 0                           | 0                         | 0     |
| Underway (<30%)                    | 1      | 0     | 19                     | 3    | 0   | 0                           | 0                         | 23    |
| n progress (30-70%)                | 14     | 3     | 18                     | 15   | 2   | 5                           | 16                        | 73    |
| Near completion (70%+)             | 3      | 4     | 15                     | 15   | 7   | 5                           | 8                         | 57    |
| Complete                           | 11     | 10    | 19                     | 4    | 6   | 1                           | 5                         | 56    |
| Post-Day 1 Requirements            | 0      | 1     | 1                      | 0    | 1   | 0                           | 0                         | 3     |
|                                    | 29     | 17    | 71                     | 37   | 15  | 11                          | 29                        | 209   |