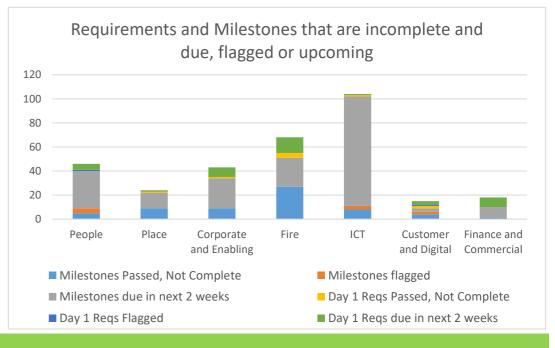

The number of milestones completed has increased by 85 in the last week from 777 to 862. This represents 64.4% of the 1,337 programme milestones.

The number of milestones 'passed, but not complete' has decreased slightly from 69 to 63, almost 50% of the missed milestones are in the Fire theme area. These (along with all other milestones) were reviewed by Day 1 Board to ensure appropriate resource is in place to complete the activities in advance of Vesting Day.

The number of milestones 'flagged' as an area of concern has decreased very slightly from 10 to 9 in the last week, 4 of the 9 items flagged are in the People Theme where there are specific risks to highlight regarding the social care case management systems and recruitment to key posts required before Vesting Day.

The number of milestones due to be completed in the next two weeks has increased significantly from 11 last week to 196 this week, as previously noted, this was forecast to increase as we approach March 2023.

Finally, a number of Day 1 requirements (3) and milestones (28) have been identified as requiring completion after Vesting Day. The activities identified will be considered by the Westmorland and Furness Board and the Cumberland Senior Leadership Team to ensure officers are in agreement that completion can take place after Vesting Day and to ensure an appropriate resources are in place to complete the necessary work.

|                                 |        |       |                        |       |       | Finance and                 |            |       |
|---------------------------------|--------|-------|------------------------|-------|-------|-----------------------------|------------|-------|
|                                 | People | Place | Corporate and Enabling | Fire  | ICT   | <b>Customer and Digital</b> | Commercial | Total |
| Milestones Complete             | 49     | 37    | 242                    | 38    | 418   | 34                          | 44         | 862   |
| Milestones Complete (%)         | 50.5%  | 48.7% | 70.8%                  | 35.8% | 70.6% | 72.3%                       | 55.7%      | 64.4% |
| Milestones Passed, Not Complete | 5      | 9     | 9                      | 27    | 8     | 4                           | 1          | 63    |
| Milestones flagged              | 4      | 0     | 0                      | 0     | 3     | 2                           | 0          | 9     |
| Milestones due in next 2 weeks  | 31     | 13    | 25                     | 24    | 91    | 3                           | 9          | 196   |
| Post-Day 1 Milestones           | 4      | 8     | 7                      | 6     | 8     | 0                           | 2          | 35    |
| Day 1 Reqs Passed, Not Complete | 0      | 1     | 1                      | 4     | 1     | 2                           | 0          | 9     |
| Day 1 Reqs Flagged              | 1      | 0     | 0                      | 0     | 0     | 1                           | 0          | 2     |
| Day 1 Regs due in next 2 weeks  | 5      | 1     | 8                      | 13    | 1     | 3                           | 8          | 39    |