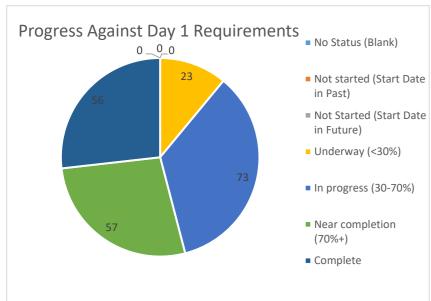

## **Report Summary:**

In the last 7 days, the number of Day 1 requirements marked complete has increased from 48 - 56 and the number nearing completion (<70% complete) has increased from 46 - 57.

The 8 Day 1 requirements completed this week cut across a number of themes including Corporate and Enabling, People, Place and the Fire Service.

|                                    | People | Place | Corporate and Enabling | Fire | ICT | <b>Customer and Digital</b> | Finance and<br>Commercial | Total |
|------------------------------------|--------|-------|------------------------|------|-----|-----------------------------|---------------------------|-------|
| No Status (Blank)                  | 0      | 0     | 0                      | 0    | 0   | 0                           | 0                         | 0     |
| Not started (Start Date in Past)   | 0      | 0     | 0                      | 0    | 0   | 0                           | 0                         | 0     |
| Not Started (Start Date in Future) | 0      | 0     | 0                      | 0    | 0   | 0                           | 0                         | 0     |
| Underway (<30%)                    | 1      | 0     | 19                     | 3    | 0   | 0                           | 0                         | 23    |
| n progress (30-70%)                | 14     | 3     | 18                     | 15   | 2   | 5                           | 16                        | 73    |
| Near completion (70%+)             | 3      | 4     | 15                     | 15   | 7   | 5                           | 8                         | 57    |
| Complete                           | 11     | 10    | 19                     | 4    | 6   | 1                           | 5                         | 56    |
| Post-Day 1 Requirements            | 0      | 1     | 1                      | 0    | 1   | 0                           | 0                         | 3     |
|                                    | 29     | 17    | 71                     | 37   | 15  | 11                          | 29                        | 209   |